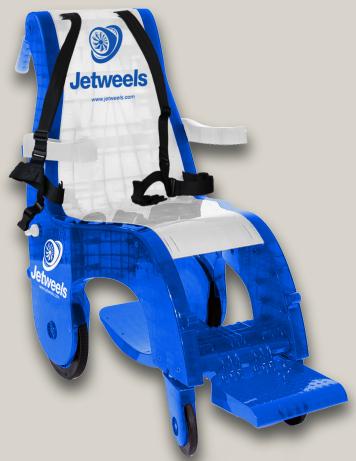

# Aesthetic design and color combinations

**10** color combinations make it easy to adhere to corporate color schemes or promotional sponsorships providing maximum visibility in any environment

### Break away from the mundane!

Our unique, non-traditional/non-metallic design makes our transport chairs easily identifiable in the crowded environments. Custom colors and company or organization logos or advertising make our chairs stand out from the standard/typical transport chairs seen in most airports.