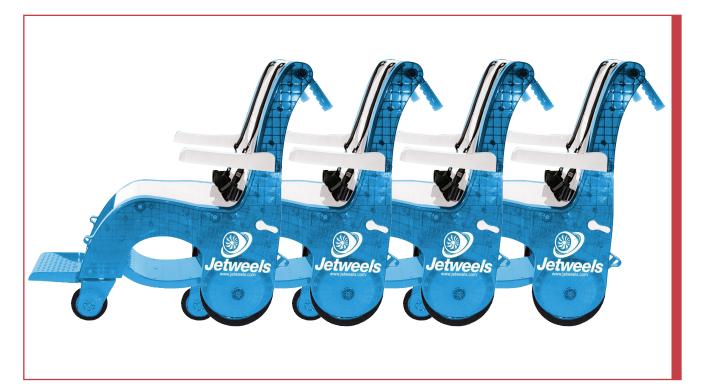

logos or advertising make our chairs stand out from the standard/typical transport chairs seen in most airports.



Add some color and creativity to your transport chair service!

# Aesthetic design and color combinations

**10** color combinations make it easy to adhere to corporate color schemes or promotional sponsorships providing maximum visibility in any environment



# Innovative design features



**Environmentally Friendly:** It's made from raw polycarbonate but it's 100% recyclable.

**Stability:** Jetweels weight distribution makes it very stable on flat or inclined surfaces.

• Maneuverability: 8 radial ball bearings make for smooth and easy maneuverability.

**Comfort:** Hassle-free arm and foot rests plus ergonomic design = comfort.





## Nesting minimizes storage space



### USA HQ

Jetweels Inc. JFK Airport, Bldg 151, Suite 310F, Jamaica, NY, USA

#### Asia

Jetweels SDN BHD B-2-15, One South, Taman Serdang Perdana, 43300 Seri Kembangan, Selangor, Malaysia



## www.jetweels.com

V5.1 Jan 2020