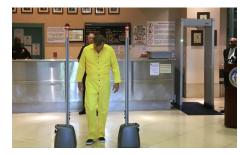

### Correctional Facilities

Non-metallic see through polycarbonate construction ideal for security inspection assurance.