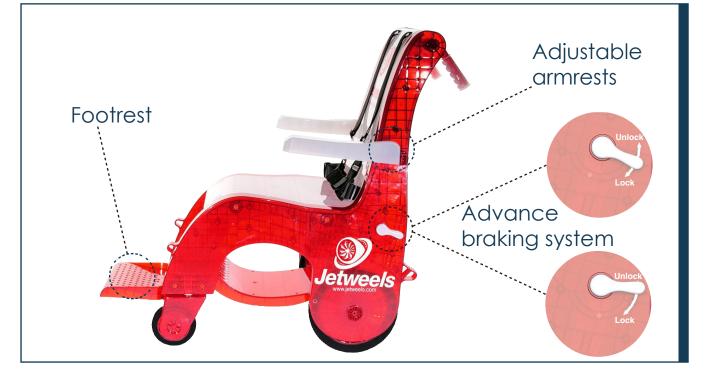

# Innovative design features

**Environmentally Friendly:** It's made from raw polycarbonate but it's 100% recyclable.

**Stability:** Jetweels weight distribution makes it very stable on flat or inclined surfaces.

• Maneuverability: 8 radial ball bearings make for smooth and easy maneuverability.

**Comfort:** Hassle-free arm and foot rests plus ergonomic design = comfort.