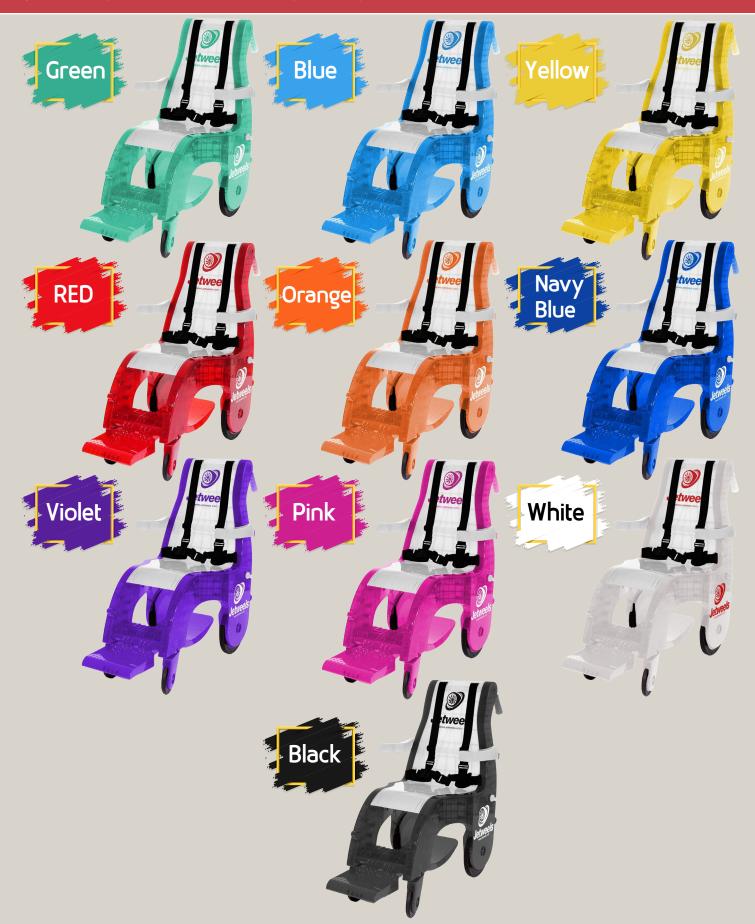

# Aesthetic design and color combinations

**10** color combinations make it easy to adhere to corporate color schemes or promotional sponsorships providing maximum visibility in any environment