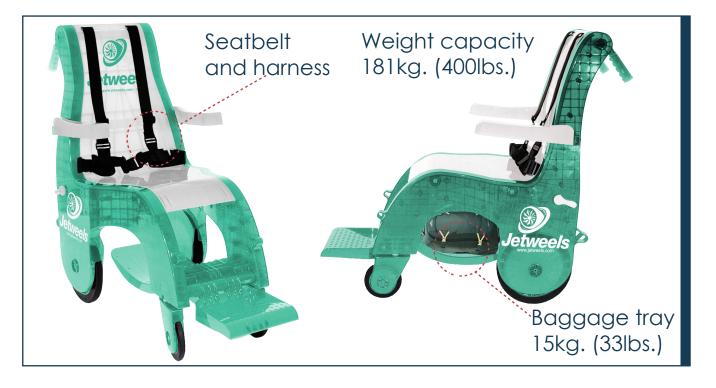

# Innovative design features

**Environmentally Friendly:** It's made from raw polycarbonate but it's 100% recyclable.

**Stability:** Jetweels weight distribution makes it very stable on flat or inclined surfaces.

• Maneuverability: 8 radial ball bearings make for smooth and easy maneuverability.

**Comfort:** Hassle-free arm and foot rests plus ergonomic design = comfort.