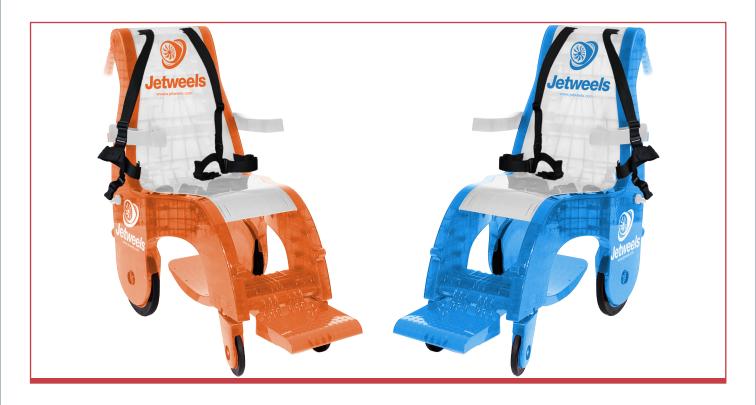

# Fringe benefits

Our unique design and the eye catching array of colors promote a cheerful atmosphere and offer opportunities for specialized branding and advertising.

Children's Hospitals
 Whimsical colors.
 Slogans.
 Hospital logos.

Theme Parks
Park characters.
Ad space.

Sports Arenas
 Team colors.
 Logos.
 Sponsor placement.