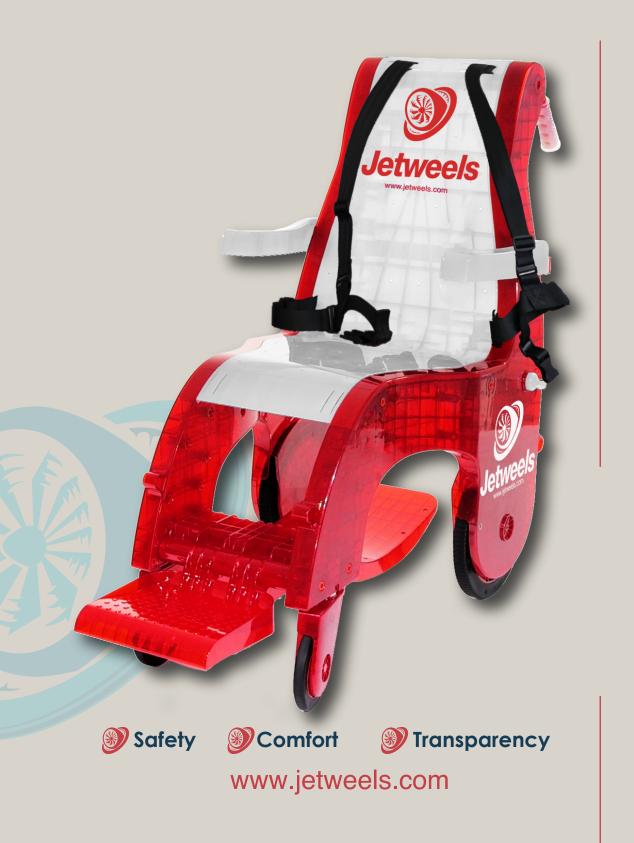

- Non-metallic
- Non-traditional design
- Low Cost
- Custom colors and logos
- Easy grip handles
- Comfortable arm and foot rests
- Secure braking system
- Baggage tray
- Easy to maintain

# Nonmetallic

Our chairs are made from eco-friendly, see through polycarbonate plastic and are 100% recyclable. Because they are totally non-metallic, they easily pass through standard airport metal detectors, are MRI machine environment friendly and are completely waterproof.

### Break away from the mundane!

Our unique, non-traditional/non-metallic design makes our transport chairs easily identifiable in the crowded environments. Custom colors and company or organization logos or advertising make our chairs stand out from the standard/typical transport chairs seen in most airports.

# Innovative design features

**Environmentally Friendly:** It's made from raw polycarbonate but it's 100% recyclable.

**Stability:** Jetweels weight distribution makes it very stable on flat or inclined surfaces.

• Maneuverability: 8 radial ball bearings make for smooth and easy maneuverability.

**Comfort:** Hassle-free arm and foot rests plus ergonomic design = comfort.